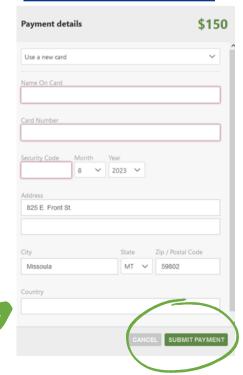

## **Pay an Invoice**

- Check the box of the invoice you want to pay
- Click "Pay Now"

- Complete Credit Card Information
- Click "Submit Payment

#### **Enter Credit Card Information**