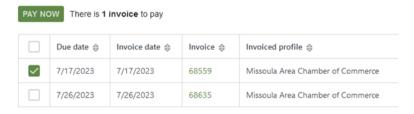

#### **View/Print Invoice**

Click the Invoice # to View/Print Invoice

## **Pay an Invoice**

- Check the box of the invoice you want to pay
- Click "Pay Now"

- Complete Credit Card Information
- Click "Submit Payment