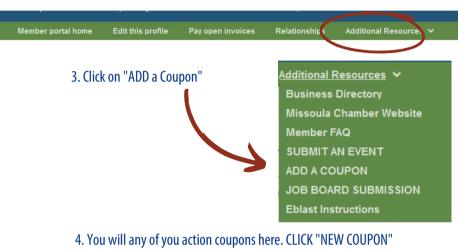

# Member Profile Instructions How to Add a Discount Coupon

- 1. Log-in to your Member profile
- 2. Locate the "Additional Resources" drop-down menu

You have no active coupons. Click on "New Coupon" button to add a coupon.

5. Complete the "Add Coupon" form. Remember to designate if you want this to be a "Member's Only" coupon or a "General" public coupon in "Coupon Type"