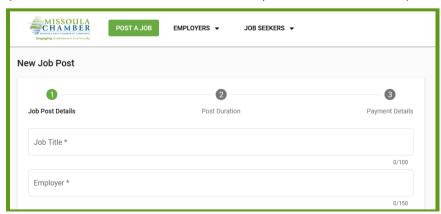

### **Log-In to Your Business Profile**

Your Chamber log-in credentials are:
Username (Membership ID#): On Invoice
Password (Last 4 digits of Main Phone #): XXXX

4. Complete "Job Post Details, Post Duration and Payment Details (Members post for free)