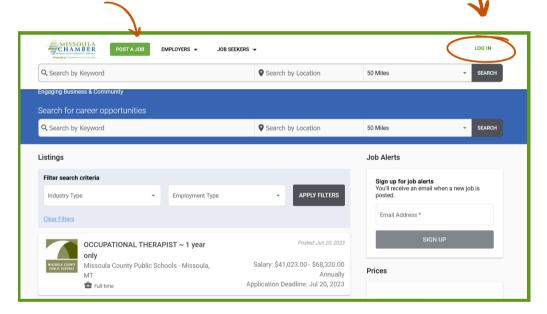

## https://missoulachamber.jobboard.net/jobs

- 1. Go to Job Board (Link above)
- 2. Log-in using your Member credentials If you do not log-in you will be charged a fee to post.
- 3. CLICK "Post a Job"

## **Log-in Credentials**

#### **How to Obtain Member Log-in Credentials**

Email info@missoulachamber.com or call (406) 303-8761 for Member log-in credentials.

### **Log-In to Your Business Profile**

Your Chamber log-in credentials are:
Username (Membership ID#): On Invoice
Password (Last 4 digits of Main Phone #): XXXX

4. Complete "Job Post Details, Post Duration and Payment Details (Members post for free)