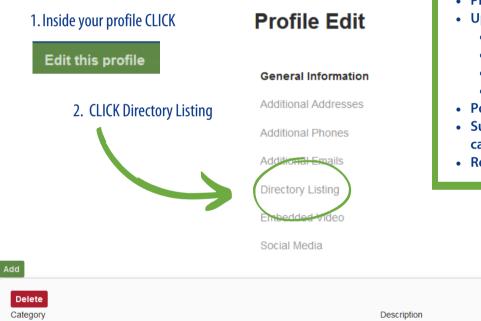

## Member Profile Instructions How to Update a Business Listing

## Log-In to Your Business Profile

Your Chamber log-in credentials are: Username (Membership ID#): On Invoice Password (Last 4 digits of Main Phone #): XXXX

| Delete                                                                                                                                                                                                                                                         |                                                                                       |
|----------------------------------------------------------------------------------------------------------------------------------------------------------------------------------------------------------------------------------------------------------------|---------------------------------------------------------------------------------------|
| Category                                                                                                                                                                                                                                                       | Description                                                                           |
| Janitorial/Cleaning Services                                                                                                                                                                                                                                   | X ြ 🖻 🖻 🛶 → I 🔍 სϡ I 🐺 I 🕸 - I 😡 Source                                               |
| Primary Listing                                                                                                                                                                                                                                                | Styles •   Normal •   Font •   Size • ${\mathfrak S}$                                 |
| Keywords 3. ADD Key Words for search engines                                                                                                                                                                                                                   | $B I \underline{U} - S \times_a x^a   \underline{I}_x   \underline{A} - \mathbf{D} -$ |
| Janitorial, Professional, detailed oriented, SouthWestern Shine, Cleaning services, services,                                                                                                                                                                  | 這 :=   ∉ ∉   99   ≧ 幸 重 ≣   ▶¶ ¶4                                                     |
| Missoula, Montana, Cleaning, Shine, Southwestern<br><b>4.</b> ADD a SHORT description of busine<br>Short Description (Max 250 Characters) for results page                                                                                                     | SS                                                                                    |
| SouthWestern Shine Janitorial is a professional cleaning company that specializes in providing cleaning and maintenance services for commercial properties. We offer a wide range of cleaning services, including dusting, vacuuming, mopping, window cleaning | 6. ADD LONG description for your directory page                                       |
| Products And Services 5. ADD Products & Services                                                                                                                                                                                                               | body p                                                                                |
| Commercial janitorial services, Window cleaning services, Specialty floor services                                                                                                                                                                             | 7. CLICK Save in upper right corner SAVE THIS PROFILE                                 |